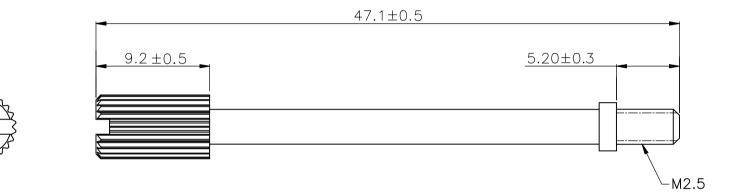

 $\ensuremath{^{*}}$  UNLESS OTHERWISE SPECIFIED TOLERANCES ON DECIMAL IS:

UNIT: MM

MATERIAL: STEEL, ZINC PLATING.

| PROPERTY OF MH CONNECTORS LTD. AND SHALL NOT BE REPRODUCED. COPIED OR USED AS THE BASIS FOR | DRAWN<br>HALEY |       | DATE<br>12-18-13 |      |
|---------------------------------------------------------------------------------------------|----------------|-------|------------------|------|
|                                                                                             | APPROVED       |       | DATE             |      |
|                                                                                             | SCALE          | SHEET | OF               | REV: |
| MU CONNECTORS LTD                                                                           |                | 1 (   | 1 OF 1           |      |

THIS SERIES FULLY CONFORMS TO THE EUROPEAN UNION DIRECTIVES 2002/95/EC AND 2002/96/EC FOR RoHS COMPLIANCY.

MH CONNECTORS LTD.

DRAWING No T-JS-M2.5